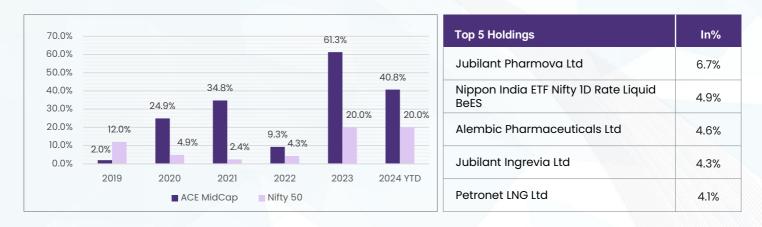

## Factsheet - October 2024

ACE MidCap

Strategy Inception Date: 29-Dec-2017 Benchmark : Nifty 50TRI

| TWRR Performance<br>(as of Sep 30, 2024) | Last<br>1 Yr | Last<br>2 Yr | Last<br>3 Yr | Last<br>5 Yr | Since Inception*<br>Annualized | Since Inception*<br>Cumulative |
|------------------------------------------|--------------|--------------|--------------|--------------|--------------------------------|--------------------------------|
| Portfolio                                | 65.23        | 58.18        | 34.08        | 35.08        | 23.27                          | 310.32                         |
| Benchmark                                | 33.00        | 24.24        | 14.94        | 18.98        | 15.63                          | 166.41                         |