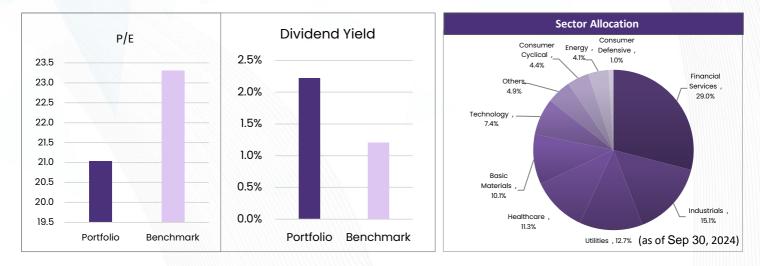

## Factsheet - October 2024

ACE MidCap

Strategy Inception Date: 29-Dec-2017 Benchmark : Nifty 50TRI

| TWRR Performance<br>(as of Sep 30, 2024) | Last<br>1 Yr | Last<br>2 Yr | Last<br>3 Yr | Last<br>5 Yr | Since Inception*<br>Annualized | Since Inception*<br>Cumulative |
|------------------------------------------|--------------|--------------|--------------|--------------|--------------------------------|--------------------------------|
| Portfolio                                | 65.23        | 58.18        | 34.08        | 35.08        | 23.27                          | 310.32                         |
| Benchmark                                | 33.00        | 24.24        | 14.94        | 18.98        | 15.63                          | 166.41                         |