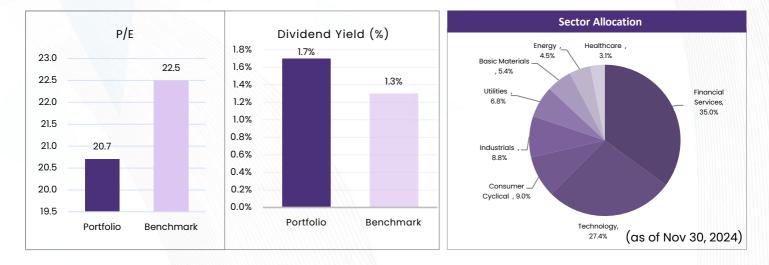

## Factsheet - December 2024

ACE15

Strategy Inception Date: 29-Dec-2017 Benchmark : Nifty 50TRI

| TWRR Performance<br>(as of Nov 30, 2024) | Last<br>1 Yr | Last<br>2 Yr | Last<br>3 Yr | Last<br>5 Yr | Since Inception*<br>Annualized | Since Inception*<br>Cumulative |
|------------------------------------------|--------------|--------------|--------------|--------------|--------------------------------|--------------------------------|
| Portfolio                                | 31.01        | 26.79        | 23.31        | 20.41        | 14.37                          | 153.14                         |
| Benchmark                                | 21.27        | 14.69        | 13.76        | 16.22        | 14.13                          | 149.47                         |