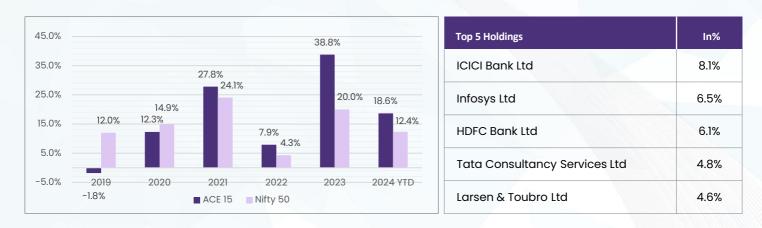

## Factsheet - December 2024

ACE15

Strategy Inception Date: 29-Dec-2017 Benchmark : Nifty 50TRI

| TWRR Performance<br>(as of Nov 30, 2024) | Last<br>1 Yr | Last<br>2 Yr | Last<br>3 Yr | Last<br>5 Yr | Since Inception*<br>Annualized | Since Inception*<br>Cumulative |
|------------------------------------------|--------------|--------------|--------------|--------------|--------------------------------|--------------------------------|
| Portfolio                                | 31.01        | 26.79        | 23.31        | 20.41        | 14.37                          | 153.14                         |
| Benchmark                                | 21.27        | 14.69        | 13.76        | 16.22        | 14.13                          | 149.47                         |